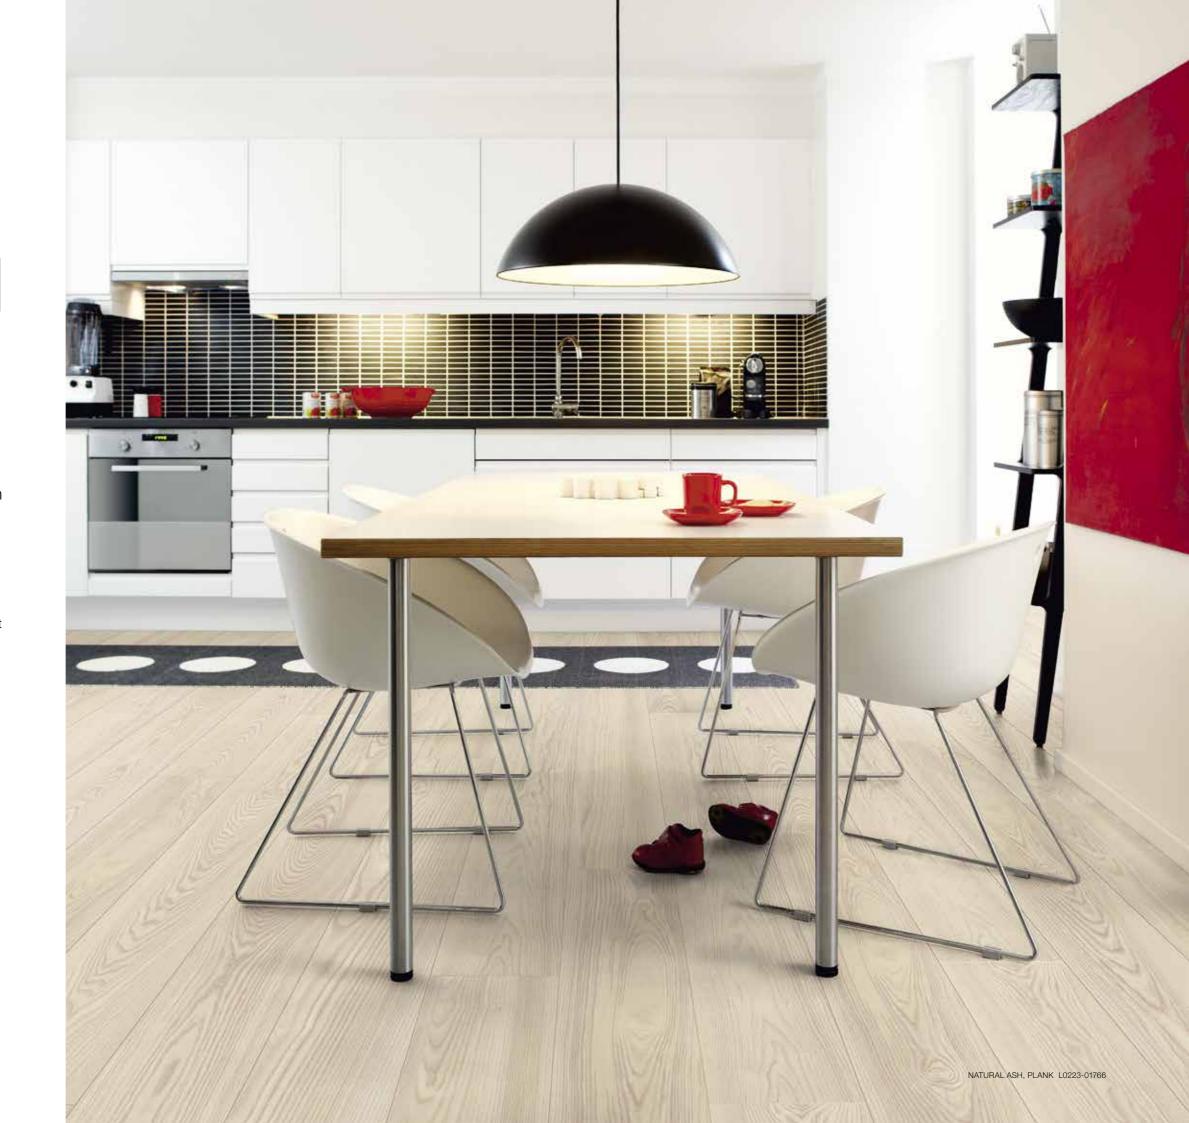

COVER: HERITAGE OAK, PLANK L0205-01775

### Adding the special touches

Pergo is so much more than just beautiful floors. We know that the look of a room is enhanced by accessories and underlays that allow you to create the total impression you want.

Wallbases and mouldings help accentuate and complete the look of your floor.

Other accessories are less visible, but no less noticeable. Like our new selection of underlays, for example. They offer sound insulation, add comfort and help compensate small subfloor defects, making your floor not only beautiful but also functional.

Underlays can be used to achieve a number of benefits, and Pergo gives you the opportunity to combine and customise these benefits to fit your exact needs.

Read more about
Underlays
on page 87
PREPARATION
IS KEY!







#### A life less complicated

Make it easy on yourself. Strip down to the essentials and fill your home with the best life has to offer.

CHARCOAL SLATE L0220-01778







#### DWELL DESIGNED

FIND THE BALANCE YOU NEVER WANT TO LEAVE. SOMETIMES ALL YOU NEED IS A LITTLE LESS. A LITTLE LESS CLUTTER. A LITTLE MORE SPACE. TO JUST BE YOURSELF.







Variety is a sign of nature. And our new collection of Endless Planks really captures it, in the form of an incredibly long plank. The stunning surface lets your hands and feet feel every detail, wood grain and crack.





AMIDST THE VILLAS OF HUMLEBÆK, DENMARK

### Softly stylish

What goes around, comes around. The delicate lines and soft colours of the 50s are every bit as contemporary today as they once were.













# Home is where